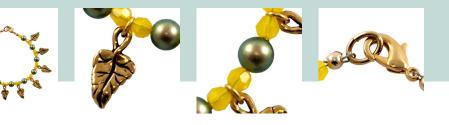

### Instructions

STEP 1: Attach one small oval jump ring to each of the eleven Ivy Leaf charms and set aside.

**STEP 2:** Using wire slide on one crimp bead and crimp to lobster clasp. Add crimp cover. Slide on beads and ivy leaf charms to create desired pattern and then add crimp bead and 6mm jump ring and crimp to close. Add crimp cover.

### Supplies

- 11 Ivy Leaf Charms TierraCast® 94-2010-26
- 1 Small gold lobster clasp
- 1 6mm oval gold jump ring
- 11 4mm oval gold jump rings
- 2 2x2mm crimp beads gold
- 2 3x3mm crimp covers gold
- 10" Beadalon® silver 49 strand beading wire