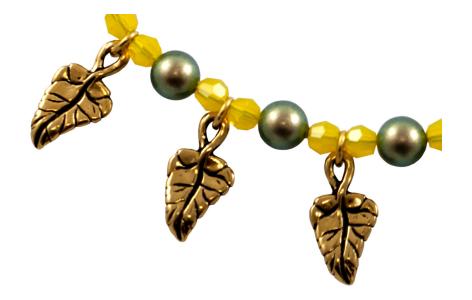

### Instructions

STEP 1: Attach one small oval jump ring to each of the eleven Ivy Leaf charms and set aside.

**STEP 2:** Using wire slide on one crimp bead and crimp to lobster clasp. Add crimp cover. Slide on beads and ivy leaf charms to create desired pattern and then add crimp bead and 6mm jump ring and crimp to close. Add crimp cover.

### Supplies

- 11 Ivy Leaf Charms TierraCast® 94-2010-26
- 1 Small gold lobster clasp
- 1 6mm oval gold jump ring
- 11 4mm oval gold jump rings
- 2 2x2mm crimp beads gold
- 2 3x3mm crimp covers gold
- 10" Beadalon® silver 49 strand beading wire