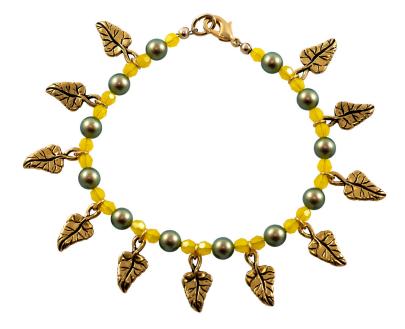

### Instructions

STEP 1: Attach one small oval jump ring to each of the eleven Ivy Leaf charms and set aside.

**STEP 2:** Using wire slide on one crimp bead and crimp to lobster clasp. Add crimp cover. Slide on beads and ivy leaf charms to create desired pattern and then add crimp bead and 6mm jump ring and crimp to close. Add crimp cover.

### Supplies

- 11 Ivy Leaf Charms TierraCast® 94-2010-26
- 1 Small gold lobster clasp
- 1 6mm oval gold jump ring
- 11 4mm oval gold jump rings
- 2 2x2mm crimp beads gold
- 2 3x3mm crimp covers gold
- 10" Beadalon® silver 49 strand beading wire